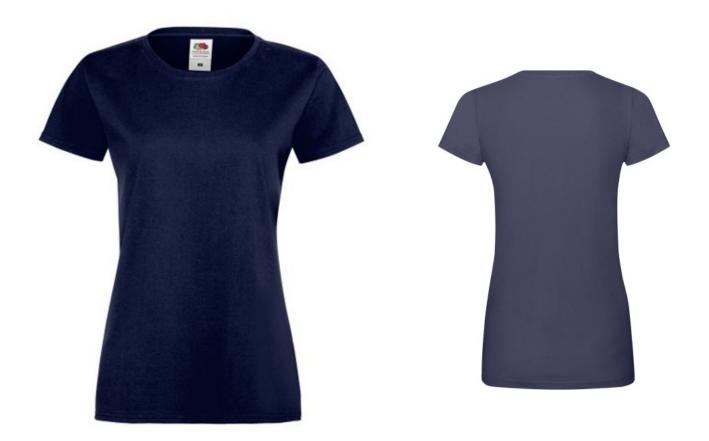

# FRUIT OF THE LOOM, LADIES SOFSPUN, WOMEN'S T-SHIRT, DARK WAISTCOAT, XL

#### **Basic informations**

Size: XL Length: 48.5 Width: 37.5 Height: 30 Size: XL Color: Dark taupe

| _ | _ | _    | _ | _ |
|---|---|------|---|---|
|   |   |      |   |   |
|   |   | <br> |   |   |

## Specification

Fruit of the Loom, Ladies Sofspun, women's T-shirt, dark waistcoat, XL. Women's 100% cotton short sleeve cotton shirt, 165gm / m2 cotton, made of innovative Sofspun cotton for a super soft skin feel, modern cut, slightly fitting collar, slightly waist-high, ready-to-wear T-shirt. Branding: DTG, screen printing, flex, flock.